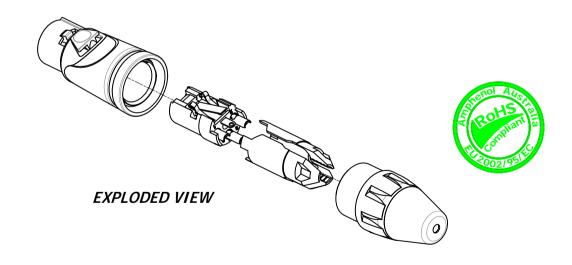

Amphenol Australia Pty.Ltd, 2 Fiveways Blvd, Keysborough, VIC 3173

**XLR MALE PLUG AX SERIES CUSTOMER DRAWING** CAD FILE: 55010534000210 PART No:

SEE P/No BREAKDOWN

DRAWING NO. 55010534-000-2 2/2

Amphenol Australia Pty.Ltd, 2 Fiveways Blvd, Keysborough, VIC 3173

XLR FEMALE PLUG **AX SERIES CUSTOMER DRAWING** CAD FILE: 5501535000210

PART No:

SEE P/No BREAKDOWN DRAWING NO.

55010535-000-2 2/2