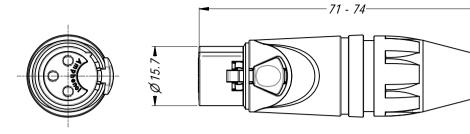

Amphenol Australia Pty.Ltd, 2 Fiveways Blvd, Keysborough, VIC 3173

**XLR MALE PLUG AX SERIES CUSTOMER DRAWING** CAD FILE: 55010534000210 PART No:

SEE P/No BREAKDOWN

DRAWING NO. 55010534-000-2 2/2

Amphenol Australia Pty.Ltd, 2 Fiveways Blvd, Keysborough, VIC 3173

XLR FEMALE PLUG **AX SERIES CUSTOMER DRAWING** CAD FILE: 5501535000210

PART No:

SEE P/No BREAKDOWN DRAWING NO.

55010535-000-2 2/2