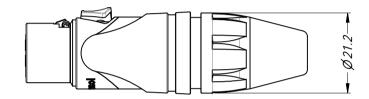

Amphenol Australia Pty.Ltd, 2 Fiveways Blvd, Keysborough, VIC 3173

**XLR MALE PLUG AX SERIES CUSTOMER DRAWING** CAD FILE: 55010534000210 PART No:

SEE P/No BREAKDOWN

DRAWING NO. 55010534-000-2 2/2

Amphenol Australia Pty.Ltd, 2 Fiveways Blvd, Keysborough, VIC 3173

XLR FEMALE PLUG **AX SERIES CUSTOMER DRAWING** CAD FILE: 5501535000210

PART No:

SEE P/No BREAKDOWN DRAWING NO.

55010535-000-2 2/2