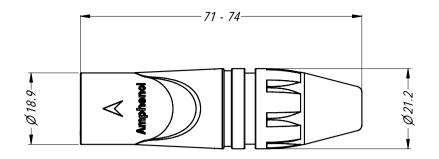

Amphenol Australia Pty.Ltd, 2 Fiveways Blvd, Keysborough, VIC 3173

**XLR MALE PLUG AX SERIES CUSTOMER DRAWING** CAD FILE: 55010534000210 PART No:

SEE P/No BREAKDOWN

DRAWING NO. 55010534-000-2 2/2

Amphenol Australia Pty.Ltd, 2 Fiveways Blvd, Keysborough, VIC 3173

XLR FEMALE PLUG **AX SERIES CUSTOMER DRAWING** CAD FILE: 5501535000210

PART No:

SEE P/No BREAKDOWN DRAWING NO.

55010535-000-2 2/2