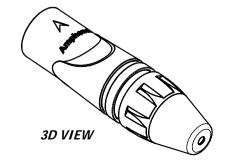

Amphenol Australia Pty.Ltd, 2 Fiveways Blvd, Keysborough, VIC 3173

**XLR MALE PLUG AX SERIES CUSTOMER DRAWING** CAD FILE: 55010534000210 PART No:

SEE P/No BREAKDOWN

DRAWING NO. 55010534-000-2 2/2